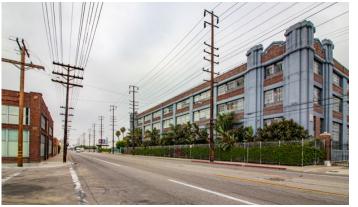

## Prime Vernon Industrial/Creative Office

#### **FEATURES**

State of the art fully remodeled creative space with high ceilings

Kitchen, dining, gymnasium, showroom

Incredible views from concrete roof top deck

40,000 SF of zoned HVAC

Exposed original brick