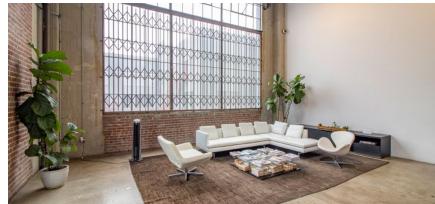

#### **FEATURES**

State of the art fully remodeled creative space with high ceilings

Kitchen, dining, gymnasium, showroom

Incredible views from concrete roof top deck

40,000 SF of zoned HVAC

Exposed original brick

Ideal for production, office, design space

Abundant natural lighting

Ample fenced parking