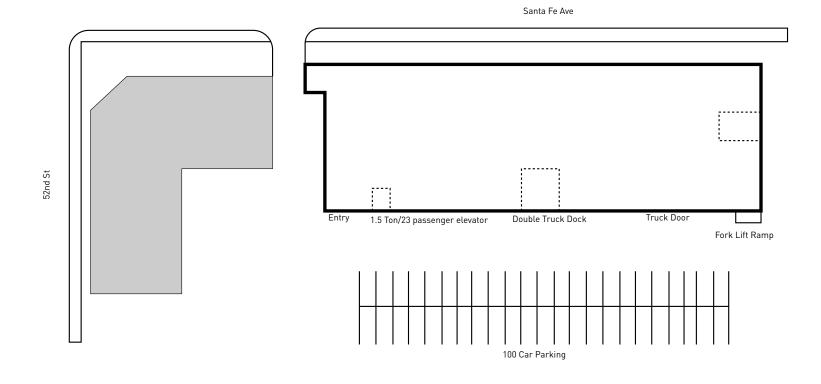

(1.0 MILE) 15-MIN WALK TO METRO (4.0 MILES) 10-MIN TO DTLA (15 MILES) 25-MIN DRIVE TO LAX

GROUND FLOOR ± 83,534 RSF