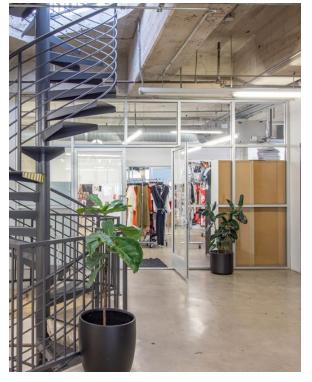

## Prime Vernon Industrial/Creative Office

#### **FEATURES**

State of the art fully remodeled creative space with high ceilings

Kitchen, dining, gymnasium, showroom

Incredible views from concrete roof top deck

40,000 SF of zoned HVAC

Exposed original brick

Ideal for production, office, design space

Abundant natural lighting

Ample fenced parking