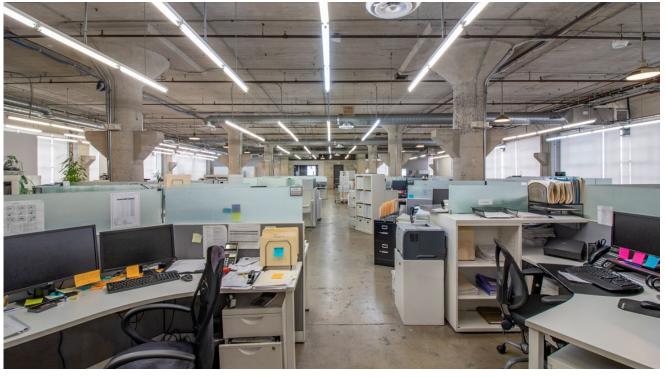

#### **FEATURES**

State of the art fully remodeled creative space with high ceilings

Kitchen, dining, gymnasium, showroom

Incredible views from concrete roof top deck

40,000 SF of zoned HVAC

Exposed original brick

Ideal for production, office, design space

Abundant natural lighting

Ample fenced parking