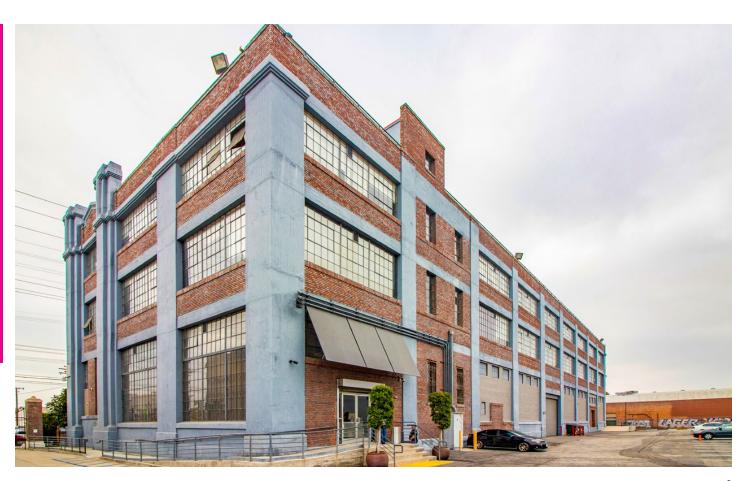

# 5301 S SANTA FE AVE VERNON

## FOR LEASE / SALE

PRIME INDUSTRIAL / CREATIVE OFFICE FOR SALE OR LEASE ± 83,534 RSF

**AVAILABLE RSF** 83,534 RSF

SALE TBD \$1.50 /SF per mo. / NNN

OCCUPANCY Immediate TERM

3 to 5 years

PARKING

100+ spaces

## Prime Vernon Industrial/Creative Office