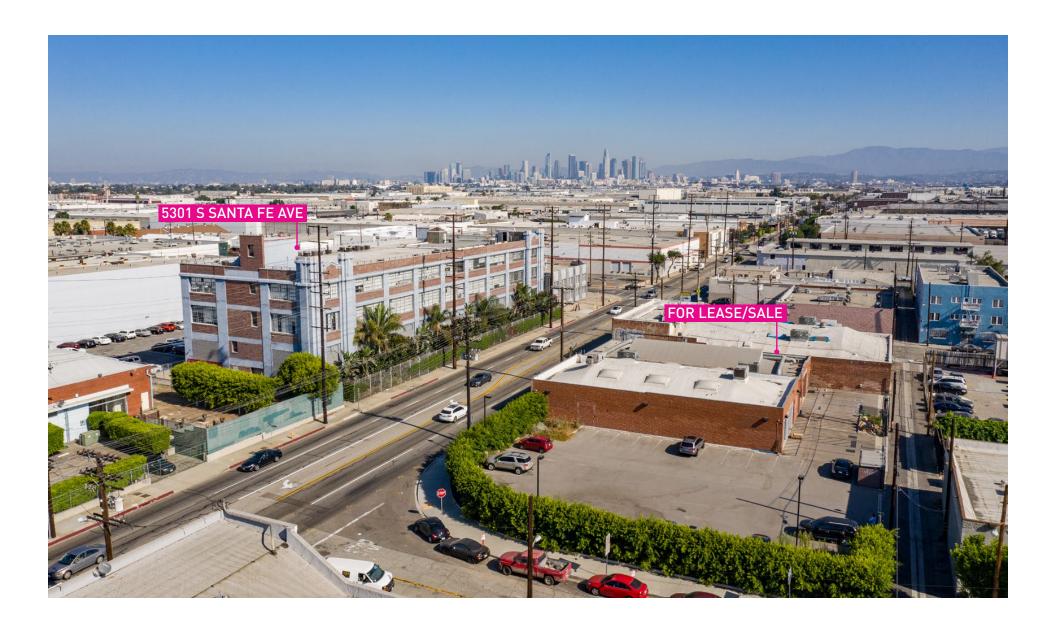

# 5301 S SANTA FE AVE VERNON

## FOR LEASE / SALE

PRIME INDUSTRIAL / CREATIVE OFFICE FOR SALE OR LEASE ± 83,534 RSF

**AVAILABLE RSF** 83,534 RSF

SALE TBD \$1.50 /SF per mo. / NNN

OCCUPANCY Immediate TERM

3 to 5 years

PARKING

100+ spaces