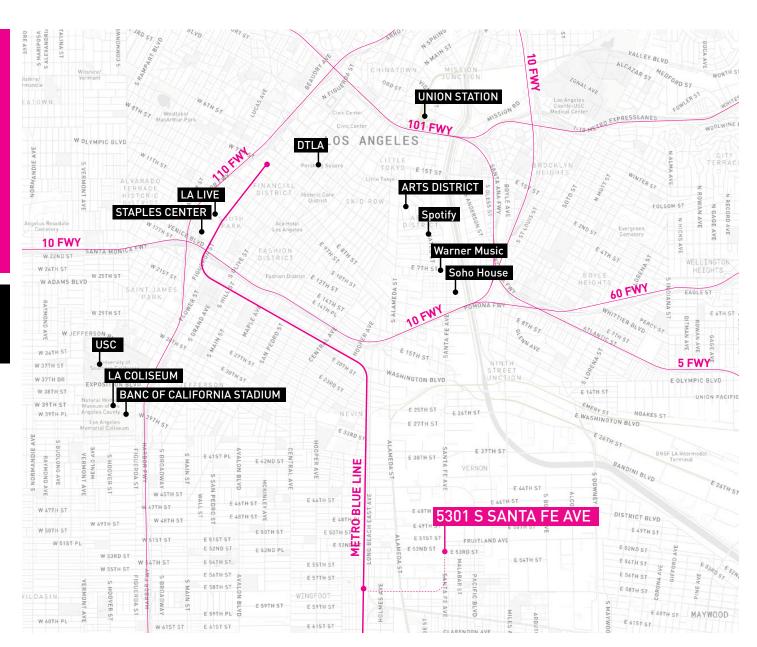

### About the neighborhood

Vernon currently houses more than 1,800 businesses that employ approximately 55,000 people and serves as a vital economic engine in the region.

The city offers an environment uniquely friendly to business and is the home to industries including food and agriculture, apparel, steel, plastics, logistics and home furnishings.

(1.0 MILE) 15-MIN WALK TO METRO (4.0 MILES) 10-MIN TO DTLA (15 MILES) 25-MIN DRIVE TO LAX

GROUND FLOOR ± 83,534 RSF