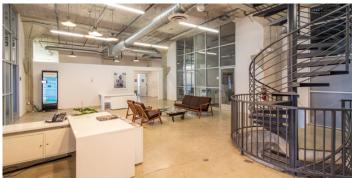

#### **FEATURES**

State of the art fully remodeled creative space with high ceilings

Kitchen, dining, gymnasium, showroom

Incredible views from concrete roof top deck

40,000 SF of zoned HVAC

Exposed original brick

Ideal for production, office, design space

Abundant natural lighting

Ample fenced parking