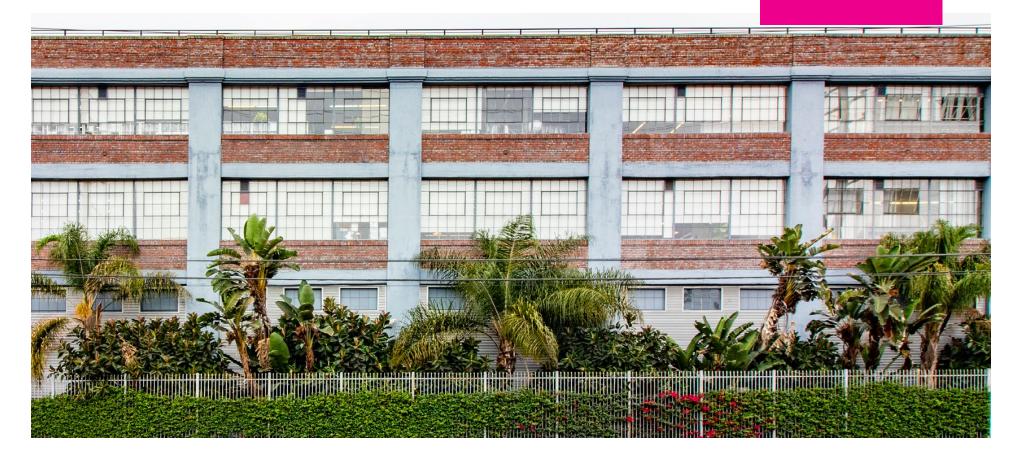

## Prime Vernon Industrial/Creative Office

#### **FEATURES**

State of the art fully remodeled creative space with high ceilings

Kitchen, dining, gymnasium, showroom

Incredible views from concrete roof top deck

40,000 SF of zoned HVAC

Exposed original brick

Ideal for production, office, design space

Abundant natural lighting

Ample fenced parking