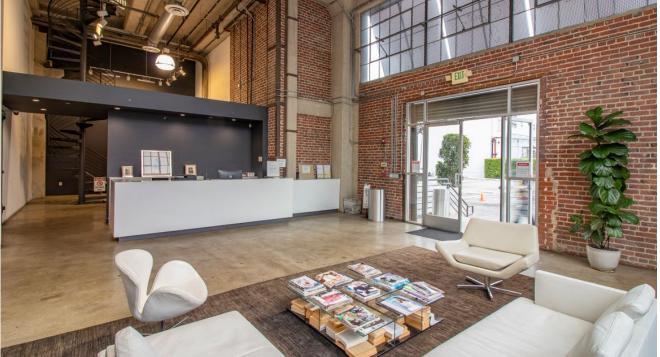

#### **FEATURES**

State of the art fully remodeled creative space with high ceilings

Kitchen, dining, gymnasium, showroom

Incredible views from concrete roof top deck

40,000 SF of zoned HVAC

Exposed original brick

Ideal for production, office, design space

Abundant natural lighting

Ample fenced parking