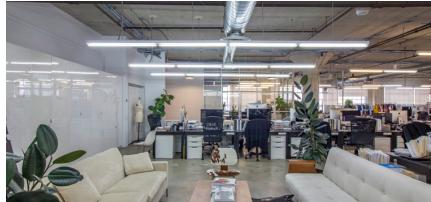

## Prime Vernon Industrial/Creative Office

#### **FEATURES**

State of the art fully remodeled creative space with high ceilings

Kitchen, dining, gymnasium, showroom

Incredible views from concrete roof top deck

40,000 SF of zoned HVAC

Exposed original brick

Ideal for production, office, design space

Abundant natural lighting

Ample fenced parking