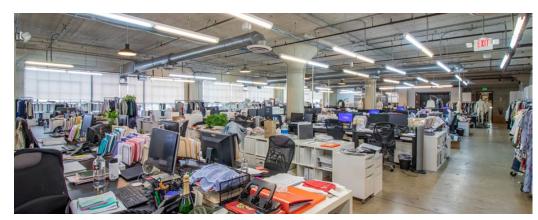

## Prime Vernon Industrial/Creative Office

#### **FEATURES**

State of the art fully remodeled creative space with high ceilings

Kitchen, dining, gymnasium, showroom

Incredible views from concrete roof top deck

40,000 SF of zoned HVAC

Exposed original brick

Ideal for production, office, design space

Abundant natural lighting

Ample fenced parking