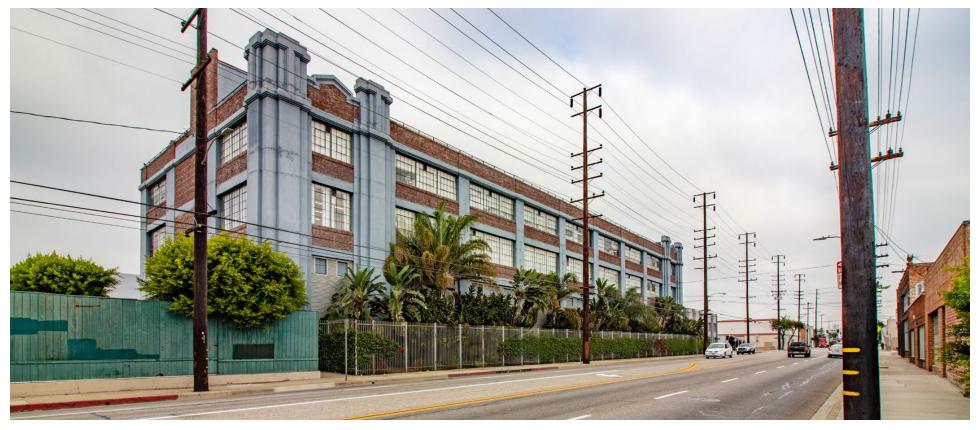

## Prime Vernon Industrial/Creative Office

#### **FEATURES**

State of the art fully remodeled creative space with high ceilings

Kitchen, dining, gymnasium, showroom

Incredible views from concrete roof top deck

40,000 SF of zoned HVAC

Exposed original brick