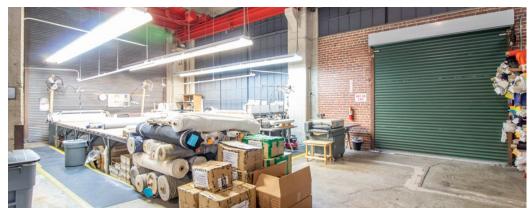

#### **FEATURES**

State of the art fully remodeled creative space with high ceilings

Kitchen, dining, gymnasium, showroom

Incredible views from concrete roof top deck

40,000 SF of zoned HVAC

Exposed original brick

Ideal for production, office, design space

Abundant natural lighting

Ample fenced parking