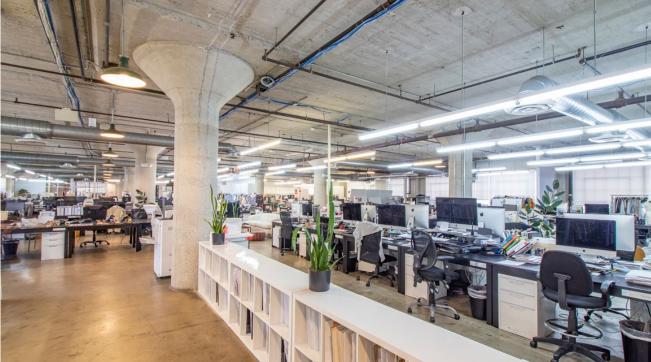

## Prime Vernon Industrial/Creative Office

#### **FEATURES**

State of the art fully remodeled creative space with high ceilings

Kitchen, dining, gymnasium, showroom

Incredible views from concrete roof top deck

40,000 SF of zoned HVAC

Exposed original brick

Ideal for production, office, design space

Abundant natural lighting

Ample fenced parking