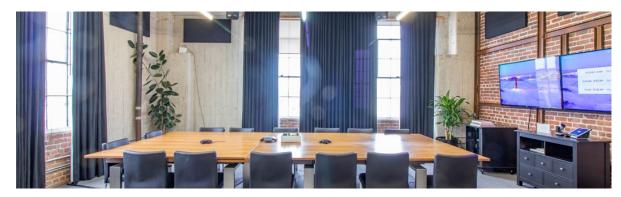

#### **FEATURES**

State of the art fully remodeled creative space with high ceilings

Kitchen, dining, gymnasium, showroom

Incredible views from concrete roof top deck

40,000 SF of zoned HVAC

Exposed original brick

Ideal for production, office, design space

Abundant natural lighting

Ample fenced parking