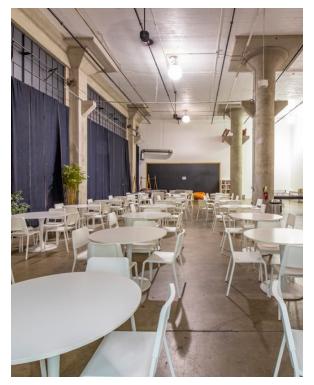

#### **FEATURES**

State of the art fully remodeled creative space with high ceilings

Kitchen, dining, gymnasium, showroom

Incredible views from concrete roof top deck

40,000 SF of zoned HVAC

Exposed original brick

Ideal for production, office, design space

Abundant natural lighting

Ample fenced parking