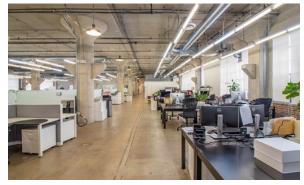

#### **FEATURES**

State of the art fully remodeled creative space with high ceilings

Kitchen, dining, gymnasium, showroom

Incredible views from concrete roof top deck

40,000 SF of zoned HVAC

Exposed original brick

Ideal for production, office, design space

Abundant natural lighting

Ample fenced parking